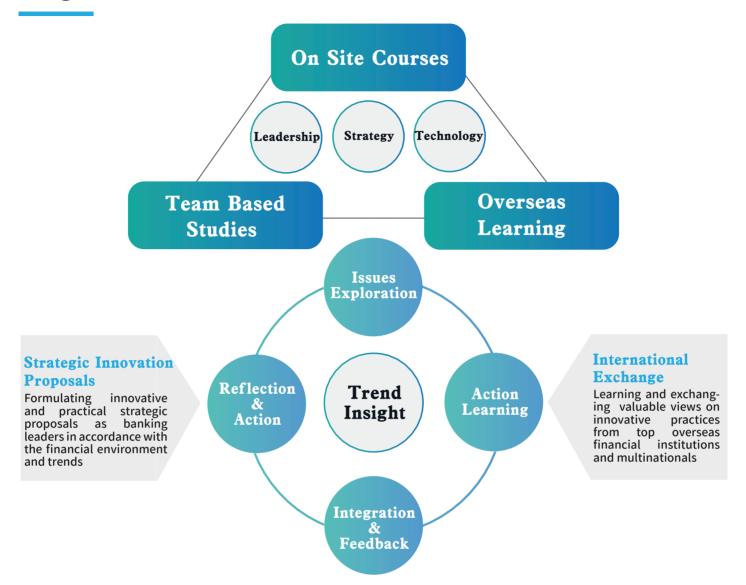

With the focus of case-driven, experienced and thought-provoking training approaches adopted for a series of learning sessions developed in the contexts of future key trends of the Taiwanese financial sectors' challenges, the half-year program is expected to broaden and enhance trainees' strategic thinking and strengthen key managerial capacities through the three modules of the training framework.

#### **Program Structure**

## Comprehensive Instructional Design