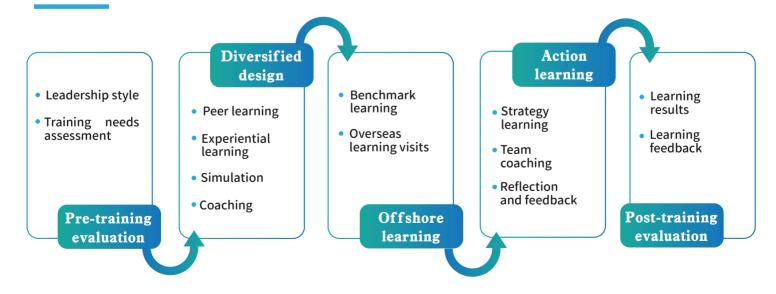

With the focus of case-driven, experienced and thought-provoking training approaches adopted for a series of learning sessions developed in the contexts of future key trends of the Taiwanese financial sectors' challenges, the half-year program is expected to broaden and enhance trainees' strategic thinking and strengthen key managerial capacities through the three modules of the training framework.

#### **Program Structure**

## Comprehensive Instructional Design